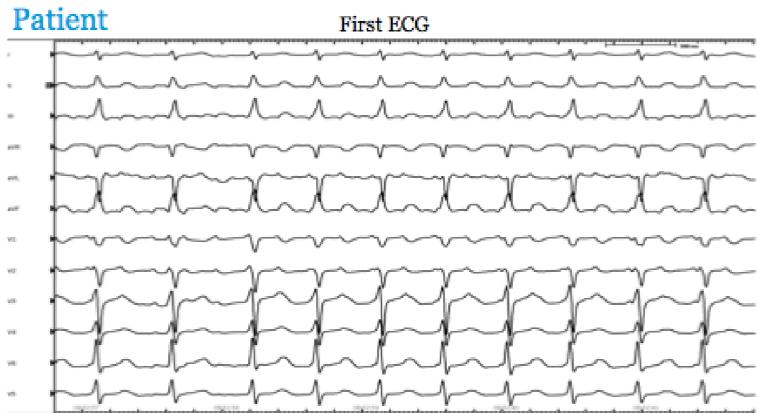

## EKG analysis after ablation

EGK changes **V1** and **V2** are more **negatives** ( or **biphasics**) so the AFL could be in Right Atrium now.