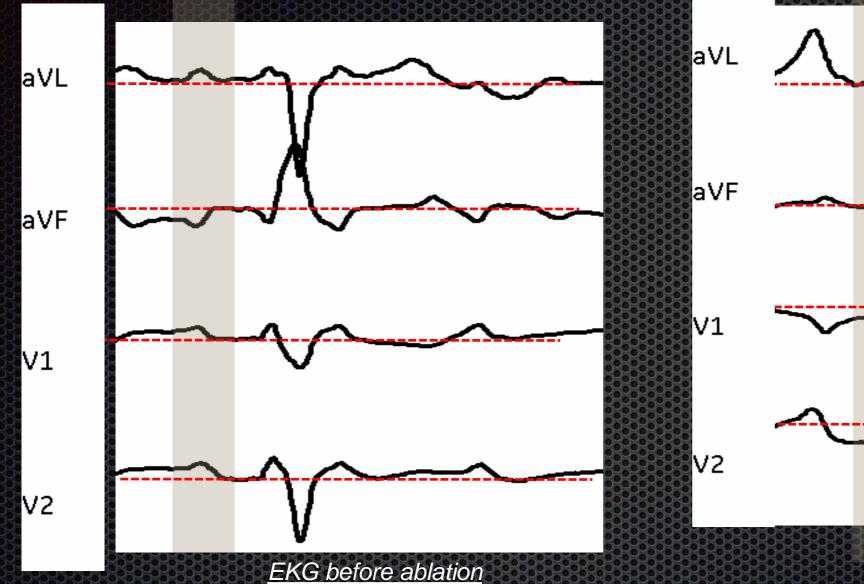

## EKG analysis after ablation

EGK changes **V1** and **V2** are more **negatives** ( or **biphasics**) so the AFL could be in Right Atrium now.