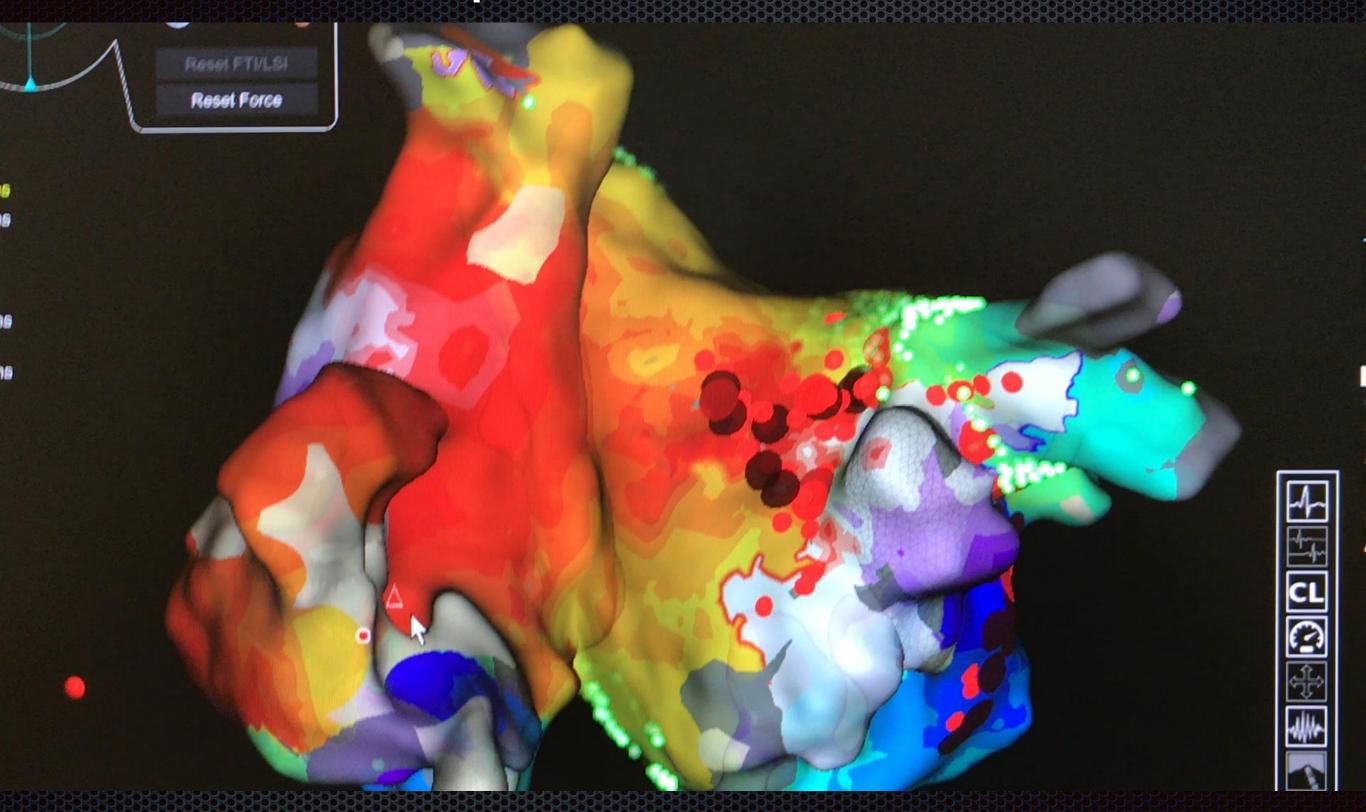

### Left Atrium ablation

## EKG analysis after ablation

EGK changes **V1** and **V2** are more **negatives** ( or **biphasics**) so the AFL could be in Right Atrium now.