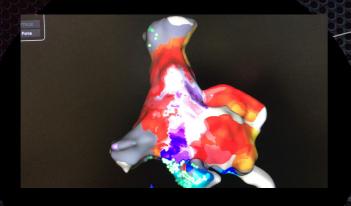

### TIPS and TRICKS

Electra 2022

Ange Ferracci
Hôpital Saint Joseph Marseille









#### Patient history

- 72 years
- 96 kg
- Male
- 2012: FA PVIs
- 2018: RF Marshall vein
  Proprietary and confidential do not distribute

#### Patient preparation

- Inform consent
- General anesthesia
- Flutter Cycle Length (CL) ~245 ms









#### Bipolaire:

 Activation dépendante de l'orientation du front d'onde

#### Unipolaire:

 Activation dépendante du farfield

#### Omnipolaire:

- ✓ Polarise l'activation du bipolaire
- ✓ Potentialise l'activation de l'unipolaire par l'activation profonde epicardique







### Left Atrium ablation







## EKG analysis after ablation





EGK changes **V1** and **V2** are more **negatives** ( or **biphasics**) so the AFL could be in Right Atrium now.



## Bachmann's bundle





## Bachmann's SVC tak?



### Biatrial flutter Marshall me