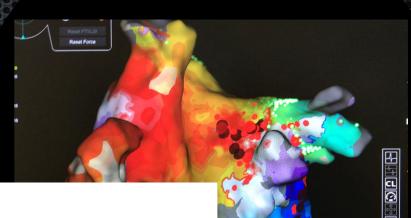

### TIPS and TRICKS

Electra 2022

Ange Ferracci
Hôpital Saint Joseph Marseille









#### Patient history

- 72 years
- 96 kg
- Male
- 2012: FA PVIs
- 2018: RF Marshall vein
  Proprietary and confidential do not distribute

#### Patient preparation

- Inform consent
- General anesthesia
- Flutter Cycle Length (CL) ~245 ms









#### Bipolaire:

 Activation dépendante de l'orientation du front d'onde

#### Unipolaire:

 Activation dépendante du farfield

#### Omnipolaire:

- ✓ Polarise l'activation du bipolaire
- ✓ Potentialise l'activation de l'unipolaire par l'activation profonde epicardique







### Left Atrium ablation







## EKG analysis after ablation





EGK changes **V1** and **V2** are more **negatives** ( or **biphasics**) so the AFL could be in Right Atrium now.



## Bachmann's bundle





## Bachmann's SVC tak?



### Biatrial flutter Marshall medi