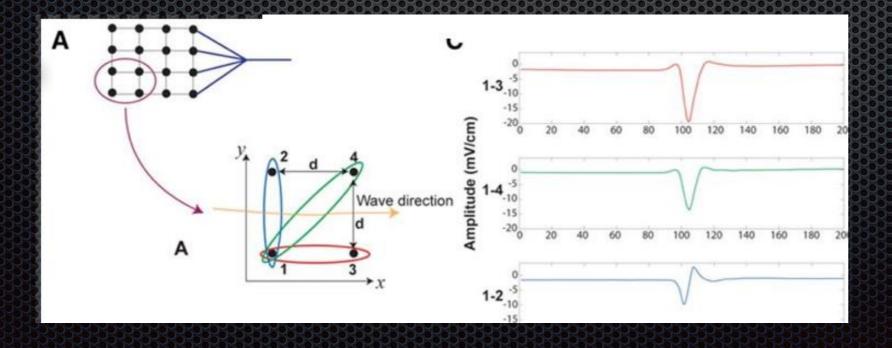

#### Bipolaire:

 Activation dépendante de l'orientation du front d'onde

#### Unipolaire:

 Activation dépendante du farfield

#### Omnipolaire:

- ✓ Polarise l'activation du bipolaire
- ✓ Potentialise l'activation de l'unipolaire par l'activation profonde epicardique