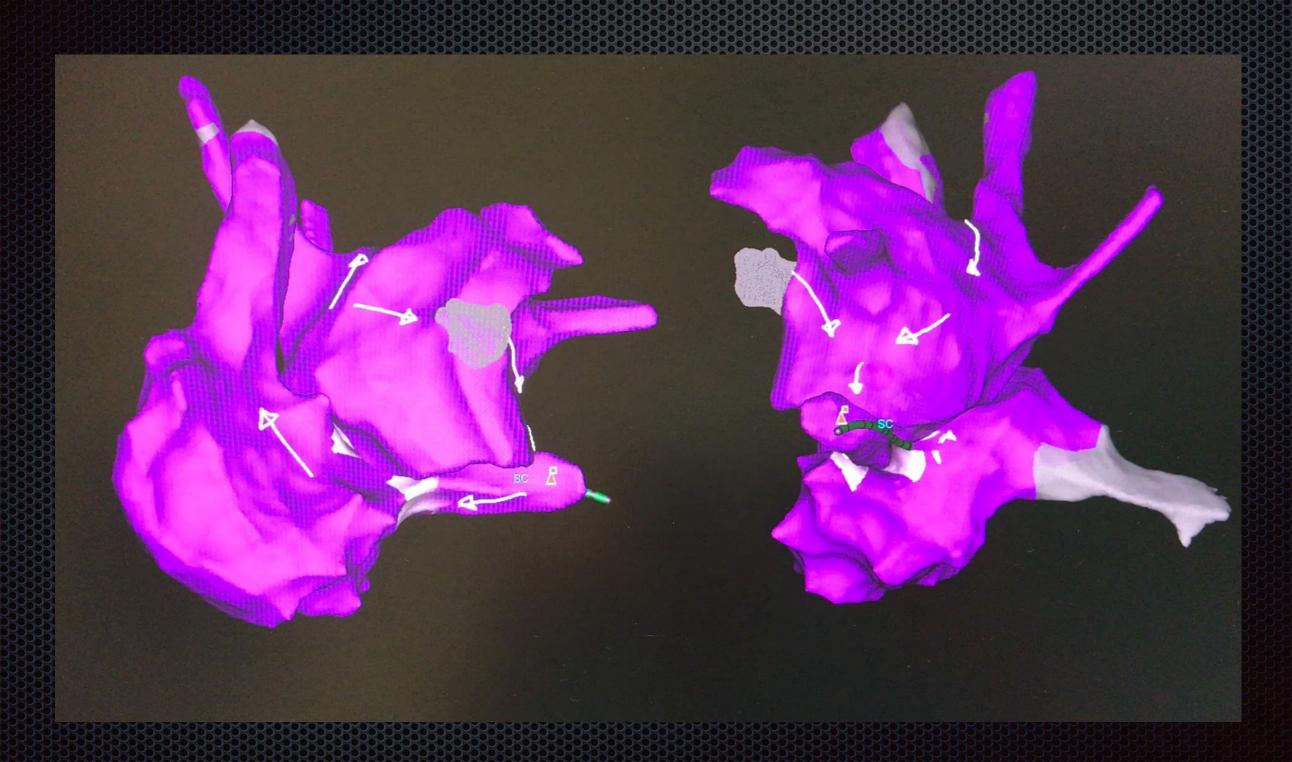

# Patient history

- 72 years
- 96 kg
- Male
- 2012: FA PVIs
- 2018: RF Marshall vein
  Proprietary and confidential do not distribute

#### Patient preparation

- Inform consent
- General anesthesia
- Flutter Cycle Length (CL) ~245 ms









#### Bipolaire:

 Activation dépendante de l'orientation du front d'onde

#### Unipolaire:

 Activation dépendante du farfield

#### Omnipolaire:

- ✓ Polarise l'activation du bipolaire
- ✓ Potentialise l'activation de l'unipolaire par l'activation profonde epicardique







### Left Atrium ablation







## EKG analysis after ablation





EGK changes **V1** and **V2** are more **negatives** ( or **biphasics**) so the AFL could be in Right Atrium now.



## Bachmann's bundle





## Bachmann's SVC tak?



### Biatrial flutter Marshall mediated?



# Biatrial map



### Biatrial flutter



## Reflection Reentry









## Pectinate muscle



### A matter of circles







Marshall's bundle