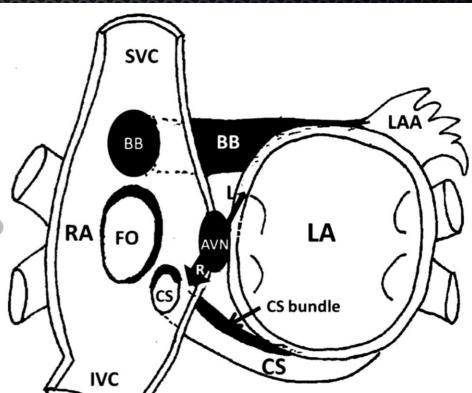

ectra 2022

Ange Ferracci
Hôpital Saint Joseph Marseille









#### Patient history

- 72 years
- 96 kg
- Male
- 2012: FA PVIs
- 2018: RF Marshall vein
  Proprietary and confidential do not distribute

#### Patient preparation

- Inform consent
- General anesthesia
- Flutter Cycle Length (CL) ~245 ms









#### Bipolaire:

 Activation dépendante de l'orientation du front d'onde

#### Unipolaire:

 Activation dépendante du farfield

#### Omnipolaire:

- ✓ Polarise l'activation du bipolaire
- ✓ Potentialise l'activation de l'unipolaire par l'activation profonde epicardique







### Left Atrium ablation







## EKG analysis after ablation





EGK changes **V1** and **V2** are more **negatives** ( or **biphasics**) so the AFL could be in Right Atrium now.



## Bachmann's bundle





## Bachmann's SVC tak?



### Biatrial flutter Marshall mediated?



# Biatrial map



### Biatrial flutter



## Reflection Reentry









## Pectinate muscle



### A matter of circles







Marshall's bundle