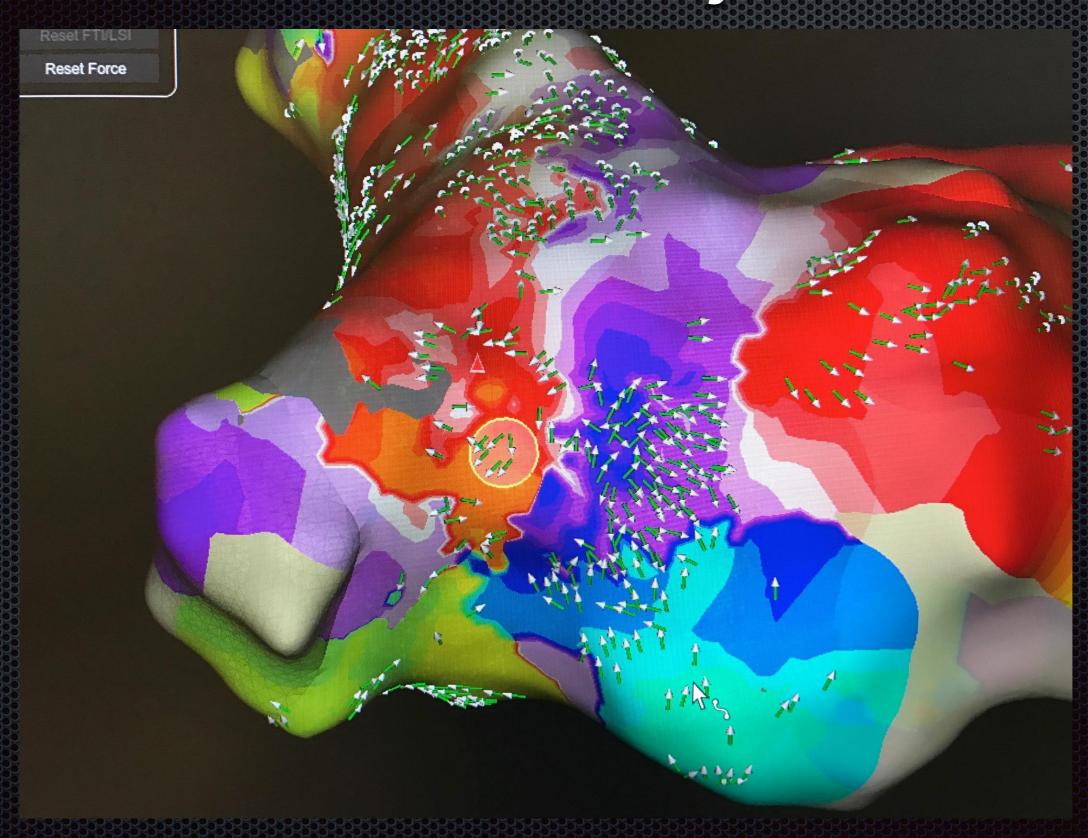

: RF Marshall vein
  Proprietary and confidential do not distribute

#### Patient preparation

- Inform consent
- General anesthesia
- Flutter Cycle Length (CL) ~245 ms









#### Bipolaire:

 Activation dépendante de l'orientation du front d'onde

#### Unipolaire:

 Activation dépendante du farfield

#### Omnipolaire:

- ✓ Polarise l'activation du bipolaire
- ✓ Potentialise l'activation de l'unipolaire par l'activation profonde epicardique







### Left Atrium ablation







## EKG analysis after ablation





EGK changes **V1** and **V2** are more **negatives** ( or **biphasics**) so the AFL could be in Right Atrium now.



## Bachmann's bundle





## Bachmann's SVC tak?



### Biatrial flutter Marshall mediated?



# Biatrial map



### Biatrial flutter



## Reflection Reentry









## Pectinate muscle



### A matter of circles







Marshall's bundle