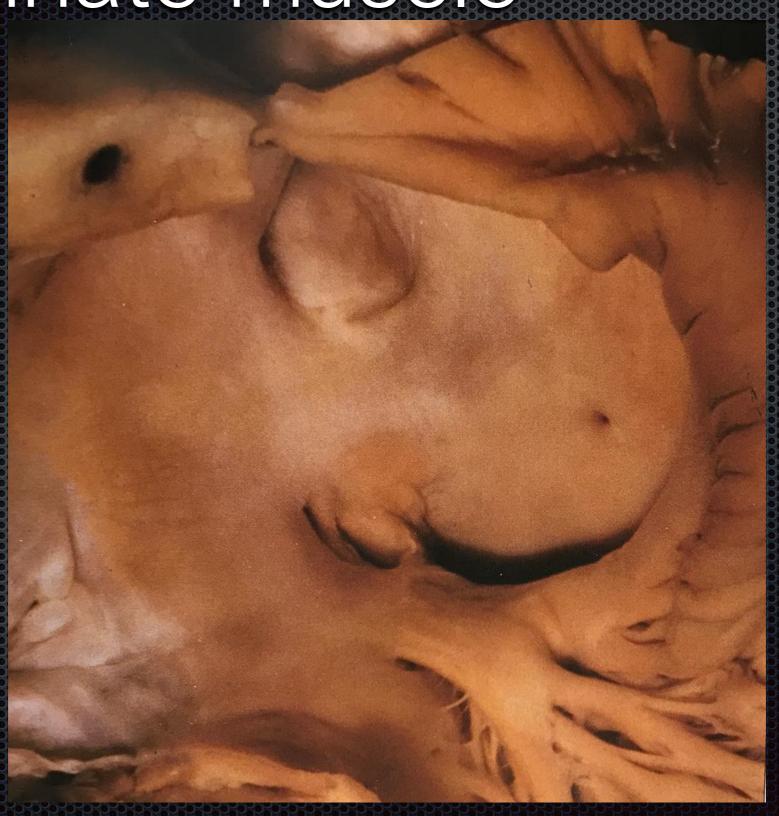

ary and confidential do not distribute

#### Patient preparation

- Inform consent
- General anesthesia
- Flutter Cycle Length (CL) ~245 ms









#### Bipolaire:

 Activation dépendante de l'orientation du front d'onde

#### Unipolaire:

 Activation dépendante du farfield

#### Omnipolaire:

- ✓ Polarise l'activation du bipolaire
- ✓ Potentialise l'activation de l'unipolaire par l'activation profonde epicardique







### Left Atrium ablation







## EKG analysis after ablation





EGK changes **V1** and **V2** are more **negatives** ( or **biphasics**) so the AFL could be in Right Atrium now.



## Bachmann's bundle





## Bachmann's SVC tak?



### Biatrial flutter Marshall mediated?



# Biatrial map



### Biatrial flutter



## Reflection Reentry









## Pectinate muscle



### A matter of circles







Marshall's bundle