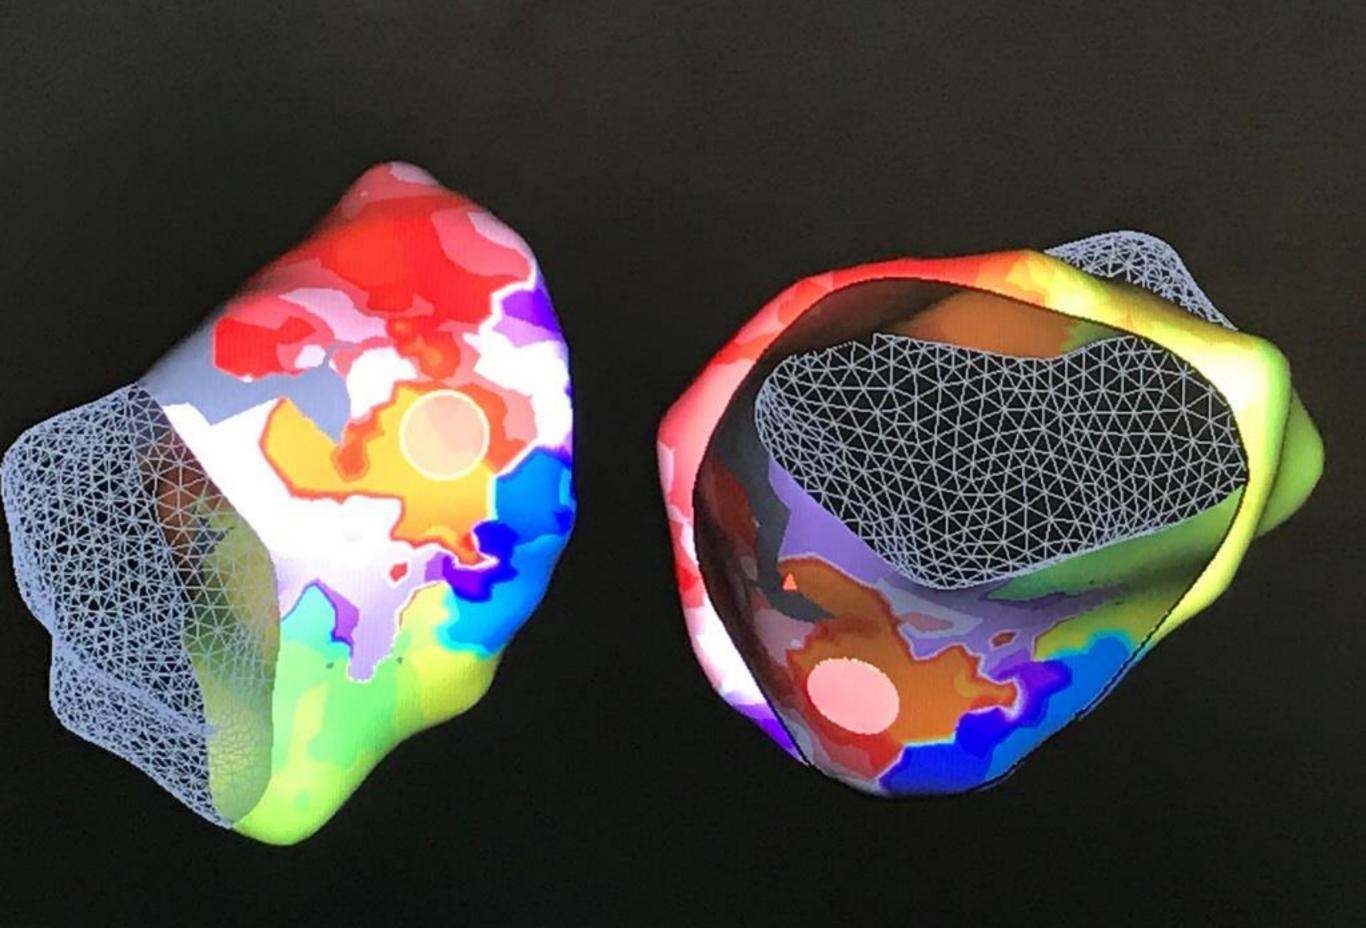

RF Marshall vein
  Proprietary and confidential do not distribute

#### Patient preparation

- Inform consent
- General anesthesia
- Flutter Cycle Length (CL) ~245 ms









#### Bipolaire:

 Activation dépendante de l'orientation du front d'onde

#### Unipolaire:

 Activation dépendante du farfield

#### Omnipolaire:

- ✓ Polarise l'activation du bipolaire
- ✓ Potentialise l'activation de l'unipolaire par l'activation profonde epicardique







### Left Atrium ablation







## EKG analysis after ablation





EGK changes **V1** and **V2** are more **negatives** ( or **biphasics**) so the AFL could be in Right Atrium now.



## Bachmann's bundle





## Bachmann's SVC tak?



### Biatrial flutter Marshall mediated?



# Biatrial map



### Biatrial flutter



## Reflection Reentry









## Pectinate muscle



### A matter of circles







Marshall's bundle