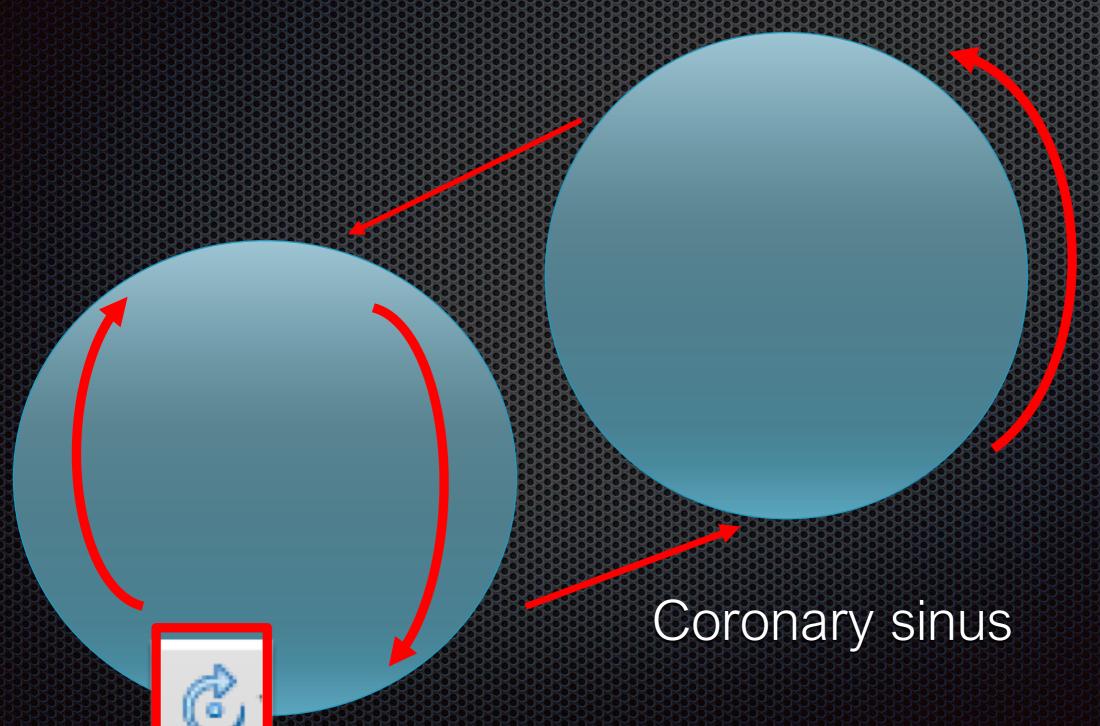

tribute

#### Patient preparation

- Inform consent
- General anesthesia
- Flutter Cycle Length (CL) ~245 ms









#### Bipolaire:

 Activation dépendante de l'orientation du front d'onde

#### Unipolaire:

 Activation dépendante du farfield

#### Omnipolaire:

- ✓ Polarise l'activation du bipolaire
- ✓ Potentialise l'activation de l'unipolaire par l'activation profonde epicardique







### Left Atrium ablation







## EKG analysis after ablation





EGK changes **V1** and **V2** are more **negatives** ( or **biphasics**) so the AFL could be in Right Atrium now.



## Bachmann's bundle





## Bachmann's SVC tak?



### Biatrial flutter Marshall mediated?



# Biatrial map



### Biatrial flutter



## Reflection Reentry









## Pectinate muscle



### A matter of circles







Marshall's bundle