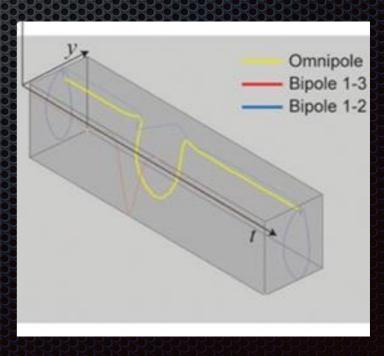

#### Bipolaire:

 Activation dépendante de l'orientation du front d'onde

#### Unipolaire:

 Activation dépendante du farfield

#### Omnipolaire:

- ✓ Polarise l'activation du bipolaire
- ✓ Potentialise l'activation de l'unipolaire par l'activation profonde epicardique