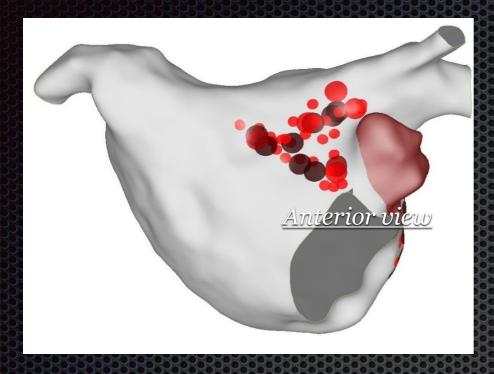

### TIPS and TRICKS

Electra 2022

Ange Ferracci
Hôpital Saint Joseph Marseille









#### Patient history

- 72 years
- 96 kg
- Male
- 2012: FA PVIs
- 2018: RF Marshall vein
  Proprietary and confidential do not distribute

#### Patient preparation

- Inform consent
- General anesthesia
- Flutter Cycle Length (CL) ~245 ms









#### Bipolaire:

 Activation dépendante de l'orientation du front d'onde

#### Unipolaire:

 Activation dépendante du farfield

#### Omnipolaire:

- ✓ Polarise l'activation du bipolaire
- ✓ Potentialise l'activation de l'unipolaire par l'activation profonde epicardique







### Left Atrium ablation







## EKG analysis after ablation





EGK changes **V1** and **V2** are more **negatives** ( or **biphasics**) so the AFL could be in Right Atrium now.



## Bachmann's bundle





## Bachmann's SVC tak?



### Biatrial flutter Marshall mediated?



# Biatrial map



### Biatrial flutter



## Reflection Reentry









## Pectinate muscle



### A matter of circles







Marshall's bundle