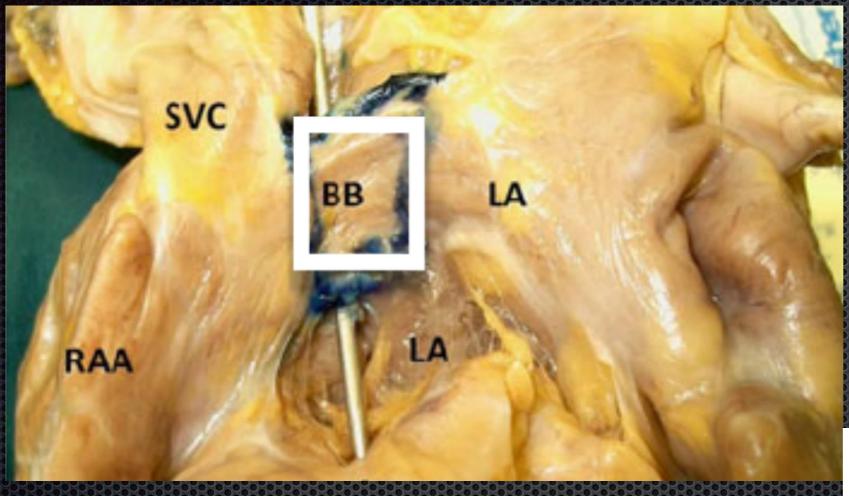

Electra 2022

Ange Ferracci
Hôpital Saint Joseph Marseille









#### Patient history

- 72 years
- 96 kg
- Male
- 2012: FA PVIs
- 2018: RF Marshall vein
  Proprietary and confidential do not distribute

#### Patient preparation

- Inform consent
- General anesthesia
- Flutter Cycle Length (CL) ~245 ms









#### Bipolaire:

 Activation dépendante de l'orientation du front d'onde

#### Unipolaire:

 Activation dépendante du farfield

#### Omnipolaire:

- ✓ Polarise l'activation du bipolaire
- ✓ Potentialise l'activation de l'unipolaire par l'activation profonde epicardique







### Left Atrium ablation







## EKG analysis after ablation





EGK changes **V1** and **V2** are more **negatives** ( or **biphasics**) so the AFL could be in Right Atrium now.



## Bachmann's bundle





## Bachmann's SVC tak?



### Biatrial flutter Marshall mediated?



# Biatrial map



### Biatrial flutter



## Reflection Reentry









## Pectinate muscle



### A matter of circles







Marshall's bundle