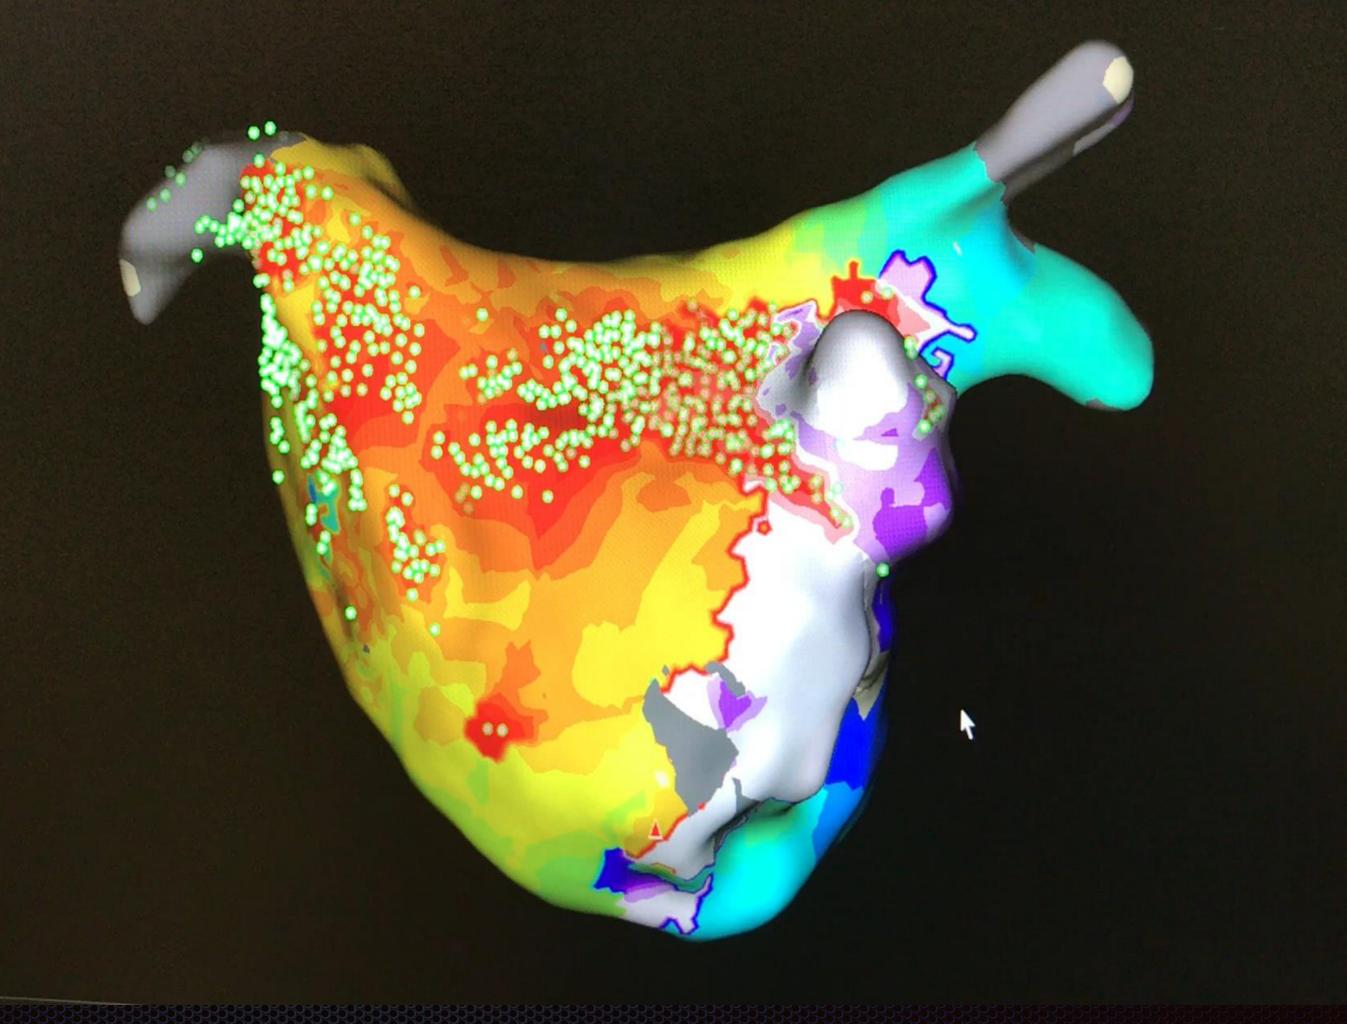

### TIPS and TRICKS

Electra 2022

Ange Ferracci
Hôpital Saint Joseph Marseille









#### Patient history

- 72 years
- 96 kg
- Male
- 2012: FA PVIs
- 2018: RF Marshall vein
  Proprietary and confidential do not distribute

#### Patient preparation

- Inform consent
- General anesthesia
- Flutter Cycle Length (CL) ~245 ms









#### Bipolaire:

 Activation dépendante de l'orientation du front d'onde

#### Unipolaire:

 Activation dépendante du farfield

#### Omnipolaire:

- ✓ Polarise l'activation du bipolaire
- ✓ Potentialise l'activation de l'unipolaire par l'activation profonde epicardique







### Left Atrium ablation







## EKG analysis after ablation





EGK changes **V1** and **V2** are more **negatives** ( or **biphasics**) so the AFL could be in Right Atrium now.



## Bachmann's bundle





## Bachmann's SVC tak?



### Biatrial flutter Marshall mediated?



# Biatrial map



### Biatrial flutter



## Reflection Reentry









## Pectinate muscle



### A matter of circles







Marshall's bundle