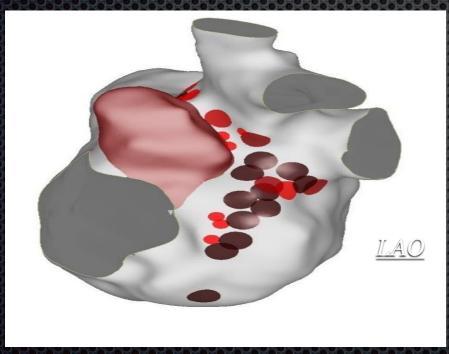

### TIPS and TRICKS

Electra 2022

Ange Ferracci
Hôpital Saint Joseph Marseille









#### Patient history

- 72 years
- 96 kg
- Male
- 2012: FA PVIs
- 2018: RF Marshall vein
  Proprietary and confidential do not distribute

#### Patient preparation

- Inform consent
- General anesthesia
- Flutter Cycle Length (CL) ~245 ms









#### Bipolaire:

 Activation dépendante de l'orientation du front d'onde

#### Unipolaire:

 Activation dépendante du farfield

#### Omnipolaire:

- ✓ Polarise l'activation du bipolaire
- ✓ Potentialise l'activation de l'unipolaire par l'activation profonde epicardique







### Left Atrium ablation







## EKG analysis after ablation





EGK changes **V1** and **V2** are more **negatives** ( or **biphasics**) so the AFL could be in Right Atrium now.



## Bachmann's bundle





## Bachmann's SVC tak?



### Biatrial flutter Marshall mediated?



# Biatrial map



### Biatrial flutter



## Reflection Reentry









## Pectinate muscle



### A matter of circles







Marshall's bundle