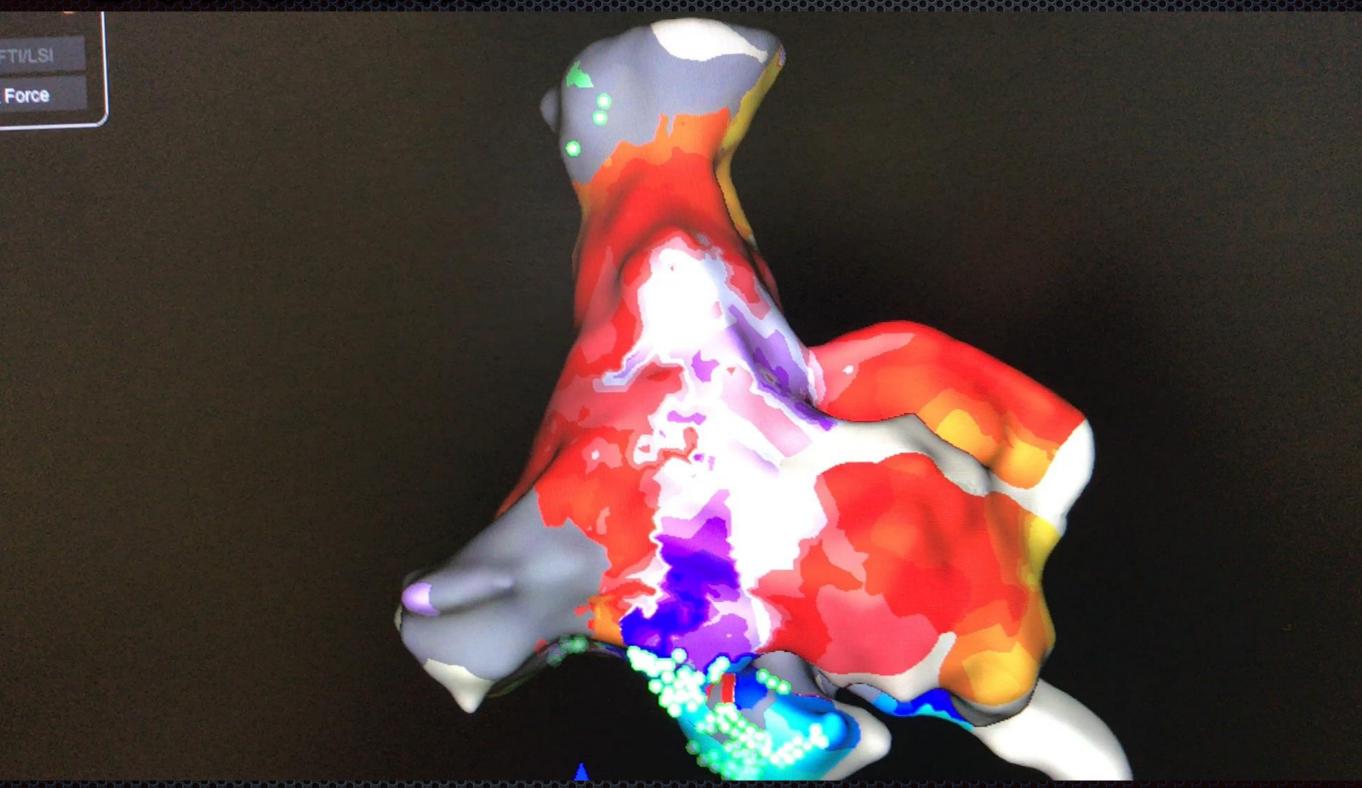

le
- 2012: FA PVIs
- 2018: RF Marshall vein
  Proprietary and confidential do not distribute

#### Patient preparation

- Inform consent
- General anesthesia
- Flutter Cycle Length (CL) ~245 ms









#### Bipolaire:

 Activation dépendante de l'orientation du front d'onde

#### Unipolaire:

 Activation dépendante du farfield

#### Omnipolaire:

- ✓ Polarise l'activation du bipolaire
- ✓ Potentialise l'activation de l'unipolaire par l'activation profonde epicardique







### Left Atrium ablation







## EKG analysis after ablation





EGK changes **V1** and **V2** are more **negatives** ( or **biphasics**) so the AFL could be in Right Atrium now.



## Bachmann's bundle





## Bachmann's SVC tak?



### Biatrial flutter Marshall mediated?



# Biatrial map



### Biatrial flutter



## Reflection Reentry









## Pectinate muscle



### A matter of circles







Marshall's bundle