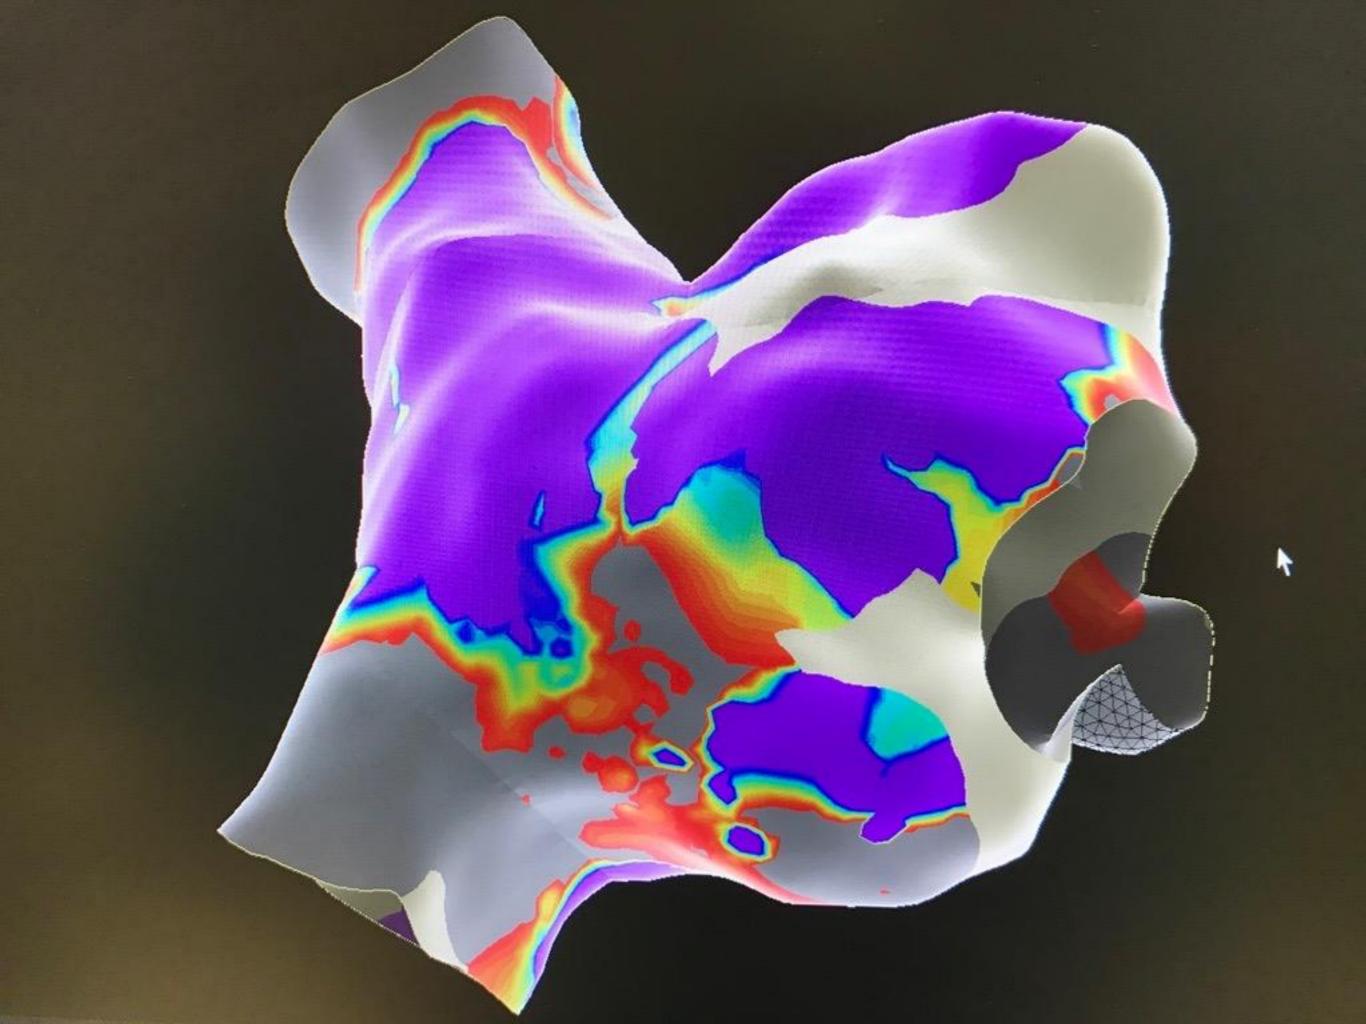

arshall vein
  Proprietary and confidential do not distribute

#### Patient preparation

- Inform consent
- General anesthesia
- Flutter Cycle Length (CL) ~245 ms









#### Bipolaire:

 Activation dépendante de l'orientation du front d'onde

#### Unipolaire:

 Activation dépendante du farfield

#### Omnipolaire:

- ✓ Polarise l'activation du bipolaire
- ✓ Potentialise l'activation de l'unipolaire par l'activation profonde epicardique







### Left Atrium ablation







## EKG analysis after ablation





EGK changes **V1** and **V2** are more **negatives** ( or **biphasics**) so the AFL could be in Right Atrium now.



## Bachmann's bundle





## Bachmann's SVC tak?



### Biatrial flutter Marshall mediated?



# Biatrial map



### Biatrial flutter



## Reflection Reentry









## Pectinate muscle



### A matter of circles







Marshall's bundle