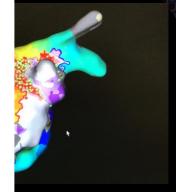

### TIPS and TRICKS

Electra 2022

Ange Ferracci
Hôpital Saint Joseph Marseille









#### Patient history

- 72 years
- 96 kg
- Male
- 2012: FA PVIs
- 2018: RF Marshall vein
  Proprietary and confidential do not distribute

#### Patient preparation

- Inform consent
- General anesthesia
- Flutter Cycle Length (CL) ~245 ms









#### Bipolaire:

 Activation dépendante de l'orientation du front d'onde

#### Unipolaire:

 Activation dépendante du farfield

#### Omnipolaire:

- ✓ Polarise l'activation du bipolaire
- ✓ Potentialise l'activation de l'unipolaire par l'activation profonde epicardique







### Left Atrium ablation







## EKG analysis after ablation





EGK changes **V1** and **V2** are more **negatives** ( or **biphasics**) so the AFL could be in Right Atrium now.



## Bachmann's bundle





## Bachmann's SVC tak?



### Biatrial flutter Marshall mediated?



# Biatrial map



### Biatrial flutter



## Reflection Reentry









## Pectinate muscle



### A matter of circles







Marshall's bundle