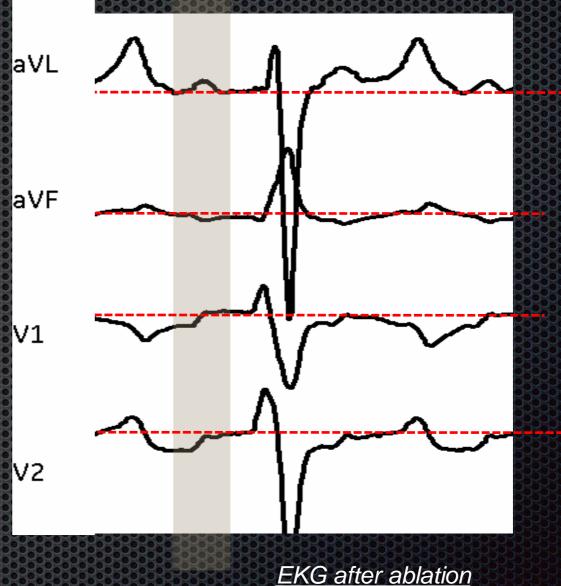

## EKG analysis after ablation

EGK changes **V1** and **V2** are more **negatives** ( or **biphasics**) so the AFL could be in Right Atrium now.