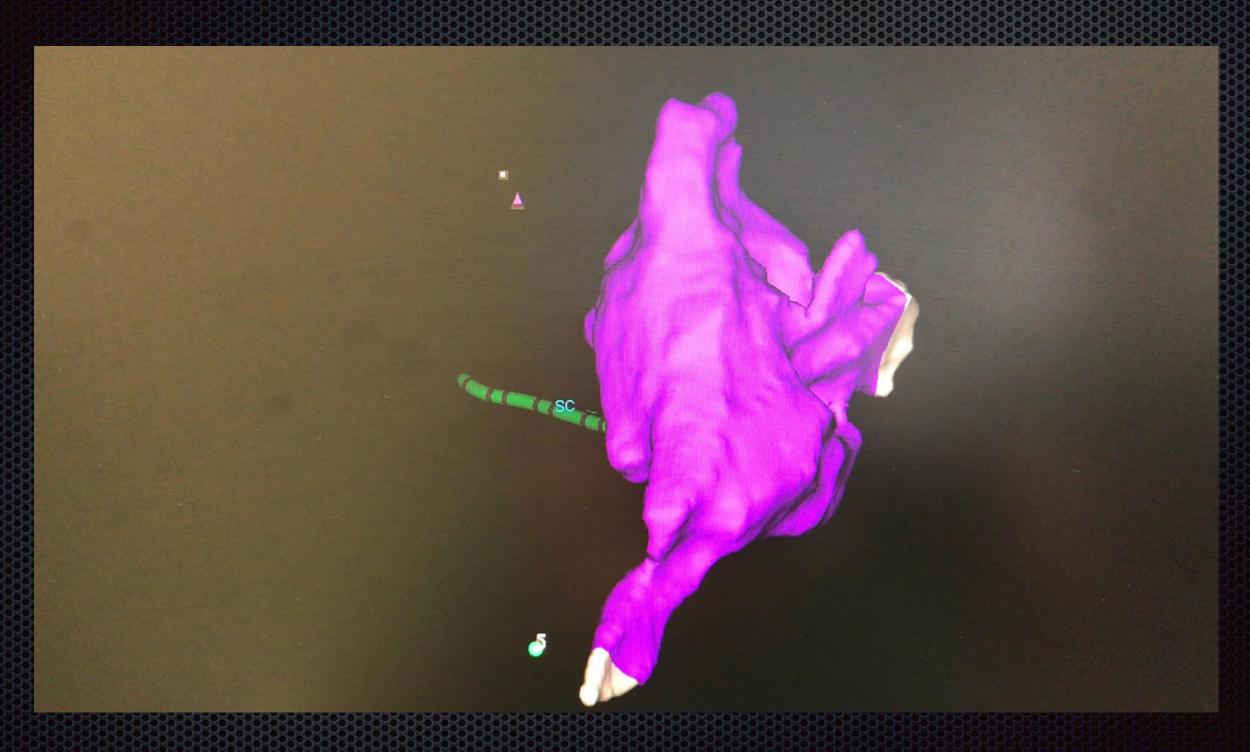

Hôpital Saint Joseph Marseille









#### Patient history

- 72 years
- 96 kg
- Male
- 2012: FA PVIs
- 2018: RF Marshall vein
  Proprietary and confidential do not distribute

#### Patient preparation

- Inform consent
- General anesthesia
- Flutter Cycle Length (CL) ~245 ms









#### Bipolaire:

 Activation dépendante de l'orientation du front d'onde

#### Unipolaire:

 Activation dépendante du farfield

#### Omnipolaire:

- ✓ Polarise l'activation du bipolaire
- ✓ Potentialise l'activation de l'unipolaire par l'activation profonde epicardique







### Left Atrium ablation







## EKG analysis after ablation





EGK changes **V1** and **V2** are more **negatives** ( or **biphasics**) so the AFL could be in Right Atrium now.



## Bachmann's bundle





## Bachmann's SVC tak?



### Biatrial flutter Marshall mediated?



# Biatrial map



### Biatrial flutter



## Reflection Reentry









## Pectinate muscle



### A matter of circles







Marshall's bundle