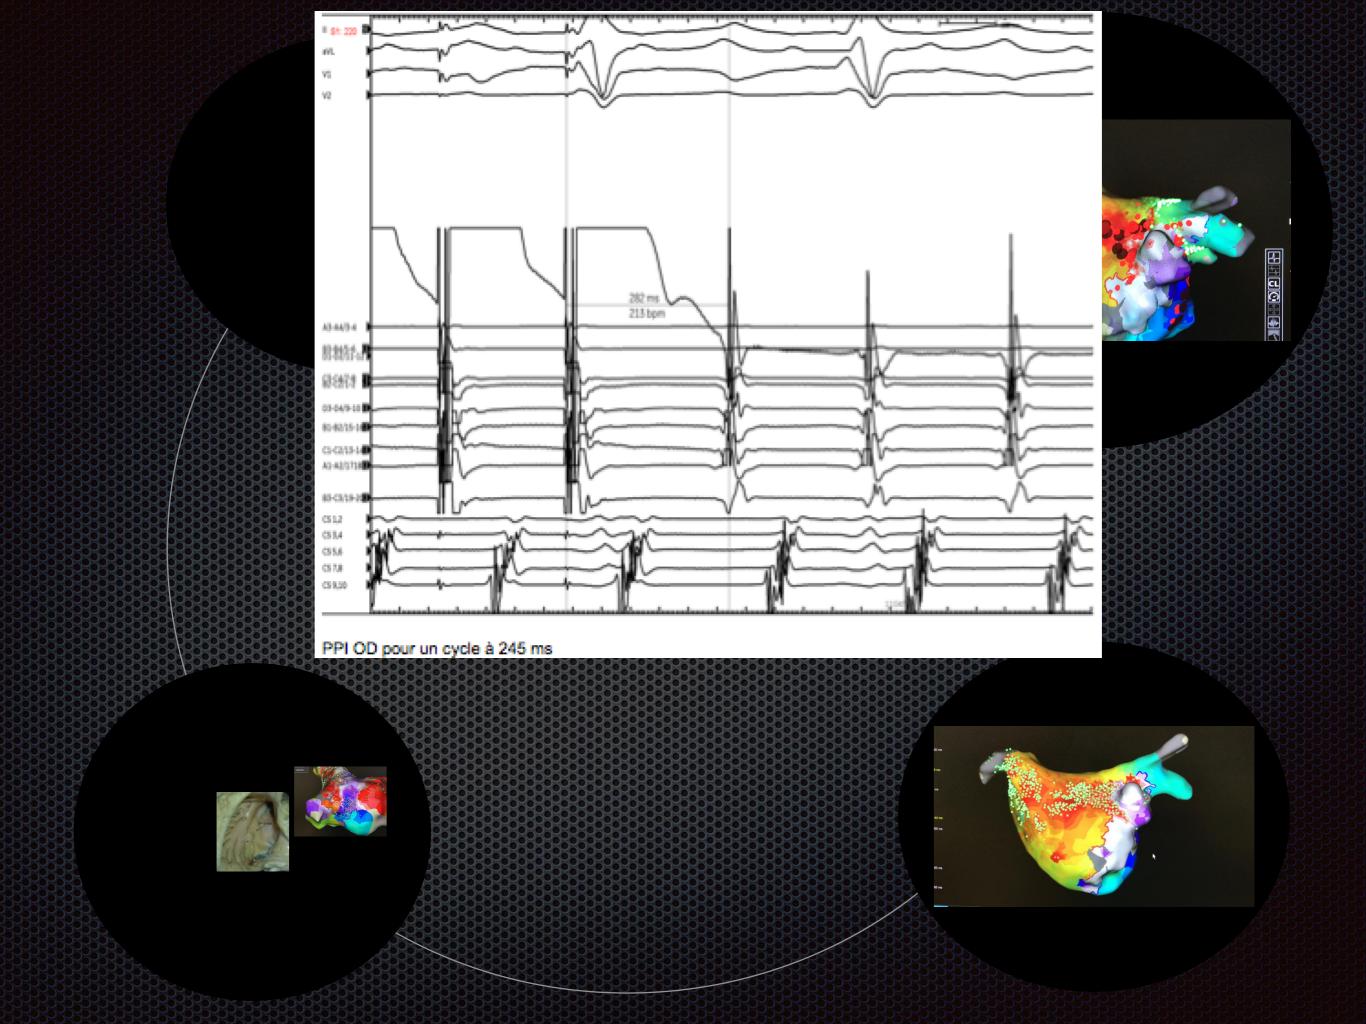

#### Patient preparation

- Inform consent
- General anesthesia
- Flutter Cycle Length (CL) ~245 ms

## EKG analysis after ablation

EGK changes **V1** and **V2** are more **negatives** ( or **biphasics**) so the AFL could be in Right Atrium now.