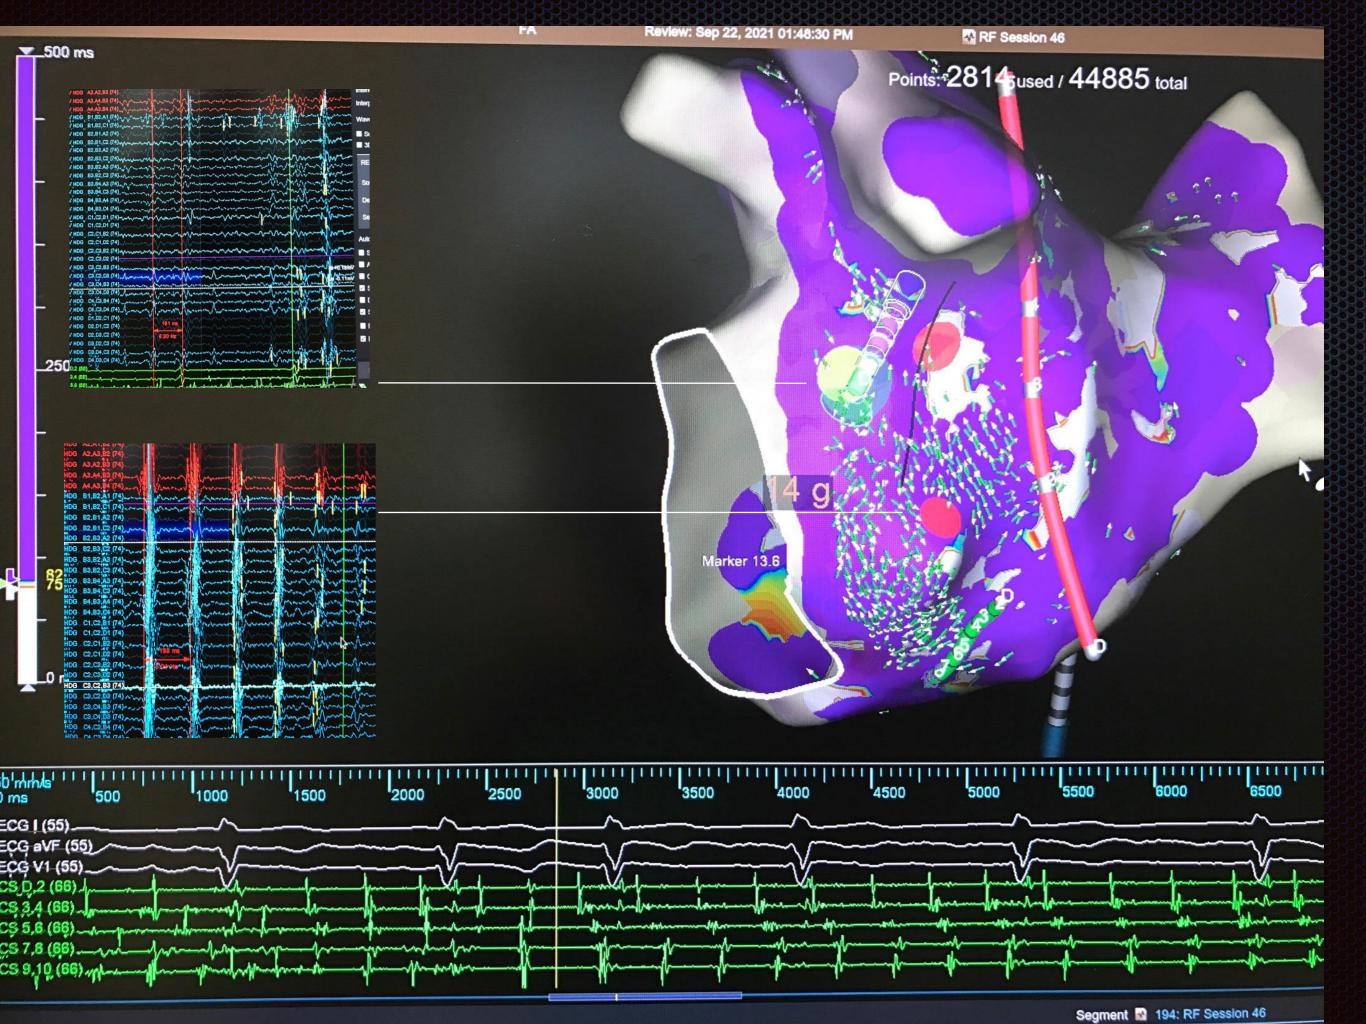

### Left Atrium ablation

## EKG analysis after ablation

EGK changes **V1** and **V2** are more **negatives** ( or **biphasics**) so the AFL could be in Right Atrium now.