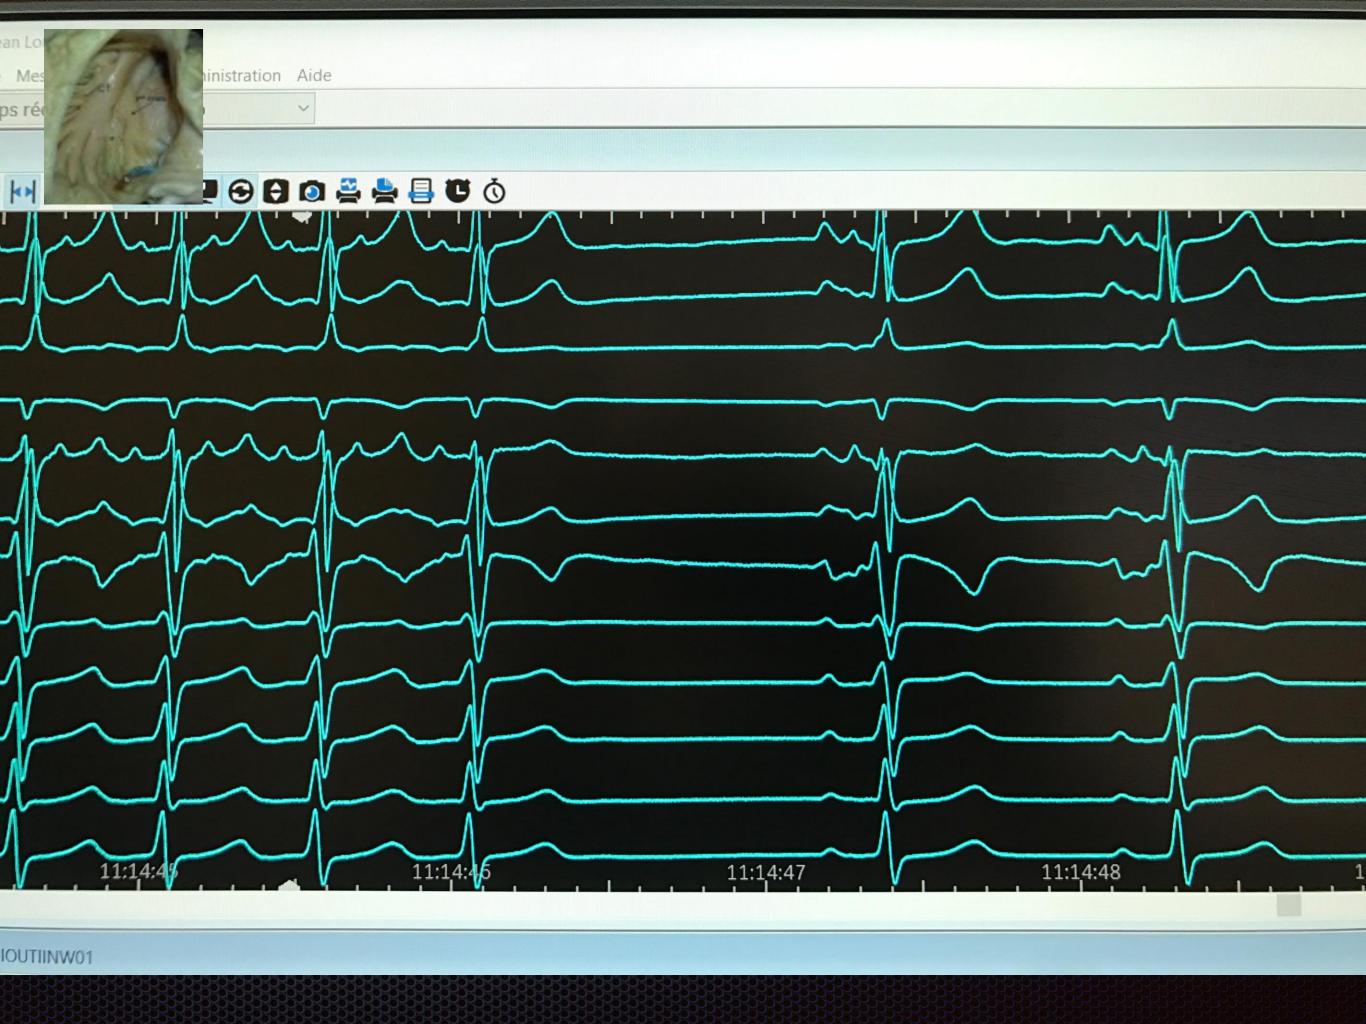

## EKG analysis after ablation

EGK changes **V1** and **V2** are more **negatives** ( or **biphasics**) so the AFL could be in Right Atrium now.