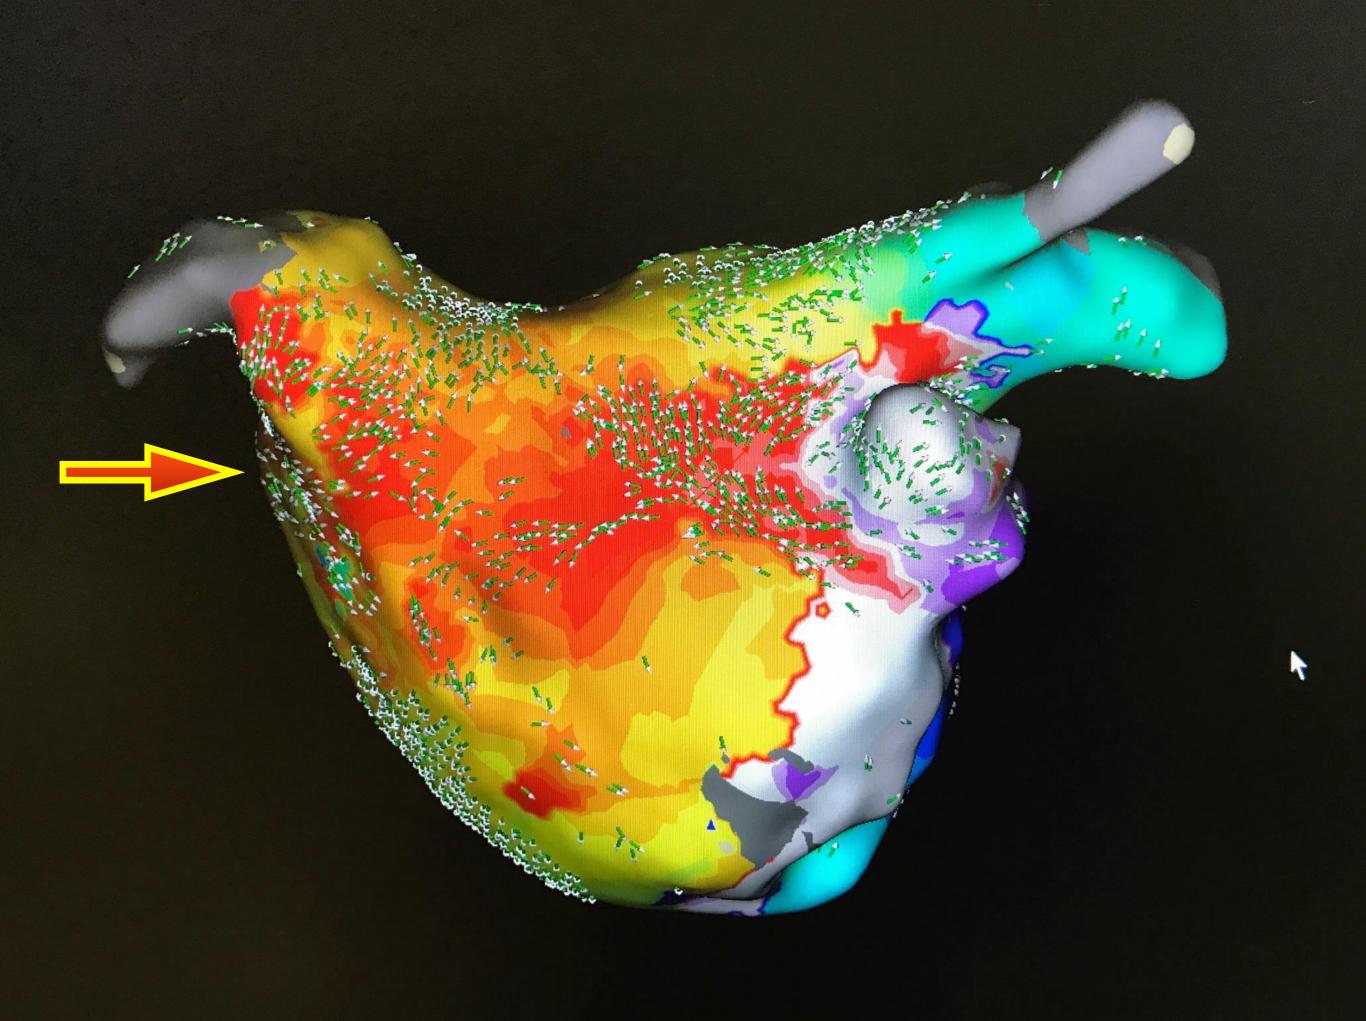

### TIPS and TRICKS

Electra 2022

Ange Ferracci
Hôpital Saint Joseph Marseille









#### Patient history

- 72 years
- 96 kg
- Male
- 2012: FA PVIs
- 2018: RF Marshall vein
  Proprietary and confidential do not distribute

#### Patient preparation

- Inform consent
- General anesthesia
- Flutter Cycle Length (CL) ~245 ms









#### Bipolaire:

 Activation dépendante de l'orientation du front d'onde

#### Unipolaire:

 Activation dépendante du farfield

#### Omnipolaire:

- ✓ Polarise l'activation du bipolaire
- ✓ Potentialise l'activation de l'unipolaire par l'activation profonde epicardique







### Left Atrium ablation







## EKG analysis after ablation





EGK changes **V1** and **V2** are more **negatives** ( or **biphasics**) so the AFL could be in Right Atrium now.



## Bachmann's bundle





## Bachmann's SVC tak?



### Biatrial flutter Marshall mediated?



# Biatrial map



### Biatrial flutter



## Reflection Reentry









## Pectinate muscle



### A matter of circles







Marshall's bundle