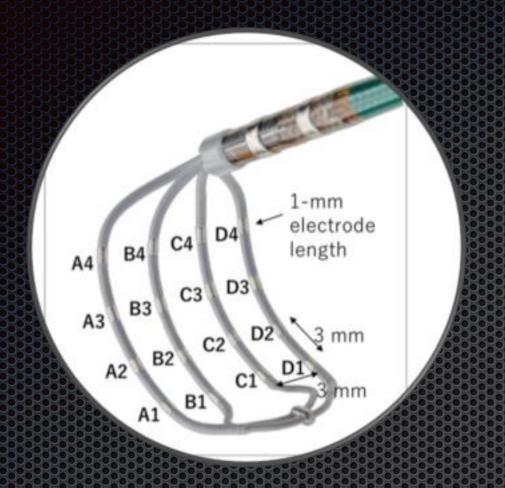

#### Bipolaire:

 Activation dépendante de l'orientation du front d'onde

#### Unipolaire:

 Activation dépendante du farfield

#### Omnipolaire:

- ✓ Polarise l'activation du bipolaire
- ✓ Potentialise l'activation de l'unipolaire par l'activation profonde epicardique